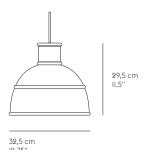

# UNFOLD PENDANT LAMP - EU VERSION

FORM US WITH LOVE ON THE DESIGN "The industry lamp is a classic, and sought after design that we are excited to provide a new perspective on. The soft silicone rubber gives Unfold a modern and warm personality. It also enables the lamp to be folded into a neat package by a slight push on the top. Just open and unfold your new lamp."



#### CANOPY



Ø II cm / 4.25"





#### **DESIGNED BY / YEAR OF DESIGN**

Form Us With Love / 2010

#### ABOUT THE DESIGNER

Form Us With Love is a multidisciplinary design and interior architecture studio from Stockholm. Their work has been awarded with several prestigious awards such as the Red Dot and the Young Swedish design award. Further accrediting the trio are successful exhibitions at venues like MoMA and the Swedish National Gallery.

#### **CATEGORY**

Pendant lamp

## ENVIRONMENT

Indoor

## DESCRIPTION

Unfold is an interpretation of the classic industry design and comes in a refined material that gives the lamp a modern and warm appearance.

### PRODUCTION PROCESS

The shade is pressed in vulcanised rubber under high temperature. Diffuser and socket holder cut by laser. Ex