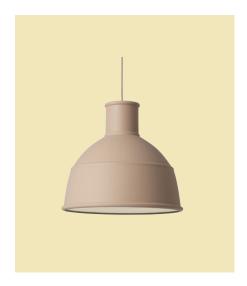

## DESCRIPTION

Unfold is an interpretation of the classic industry design and comes in a refined material that gives the lamp a modern and warm appearance.

# UNFOLD PENDANT LAMP - EU VERSION

FORM US WITH LOVE ON THE DESIGN "The industry lamp is a classic, and sought after design that we are excited to provide a new perspective on. The soft silicone rubber gives Unfold a modern and warm personality. It also enables the lamp to be folded into a neat package by a slight push on the top. Just open and unfold your new lamp."