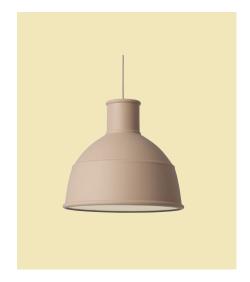

# UNFOLD PENDANT LAMP - EU VERSION

FORM US WITH LOVE ON THE DESIGN "The industry lamp is a classic, and sought after design that we are excited to provide a new perspective on. The soft silicone rubber gives Unfold a modern and warm personality. It also enables the lamp to be folded into a neat package by a slight push on the top. Just open and unfold your new lamp."

## DESCRIPTION

Unfold is an interpretation of the classic industry design and comes in a refined material that gives the lamp a modern and warm appearance.

#### MATERIAL

Shade - silicone rubber, PVC cord. Diffuser clear frosted opal acrylic material.